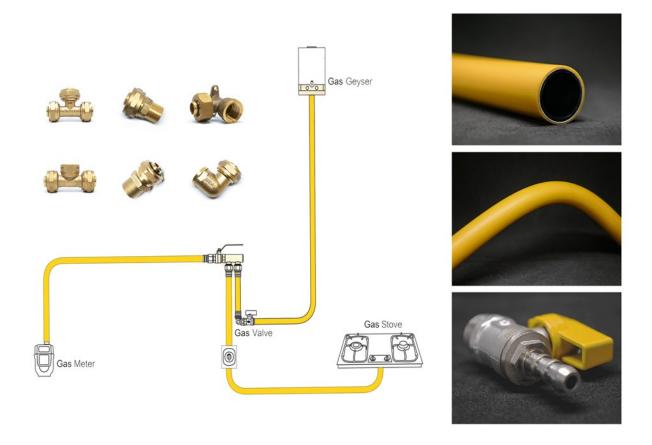

Jindal Gas Connect Pipes and fittings are manufactured with the latest german technology at our state of the art facility in Dehradun, Uttarakhand, India

Jindal Gas Connect Pipes are an ideal choice for indoor and outdoor installations. The pipes conform to stringent international standards for gas piping systems and multilayer piping technology.

Easy installation and wide range of usage