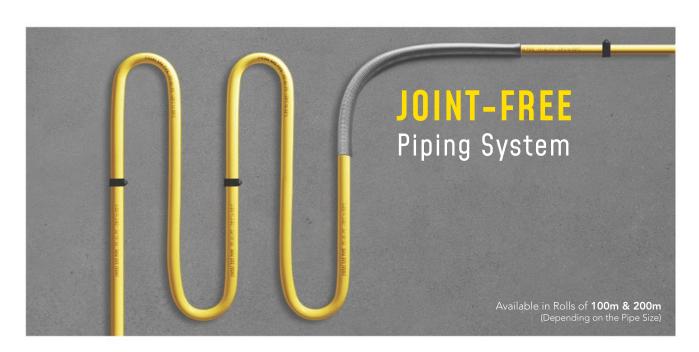

Jindal Gas Connect Pipes and fittings are manufactured with the latest german technology at our state of the art facility in Dehradun, Uttarakhand, India

Jindal Gas Connect Pipes are an ideal choice for indoor and outdoor installations. The pipes conform to stringent international standards for gas piping systems and multilayer piping technology.

Easy installation and wide range of usage