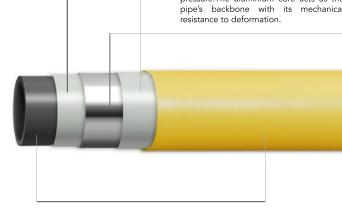

#### Adhesive Layers

The adhesive layer perfectly bonds the polyehtylene and aluminium layers and absorbs the eventual shifting movements between the layers.

#### **Aluminium Core**

The aluminium core stays where it lays and has high mechanical strength. It has the ability to withstand high temperatures and pressure. The aluminium core acts as the pipe's backbone with its mechanical

#### Internal & External Polyethylene Layers

The Polyethylene layers are lightweight, flexible and chemically inert. It Provides a smooth surface for better flow and is a food grade material.

Hygienic, Toxic free, Easily bendable Rust free and no never springs growth of micro-organisms