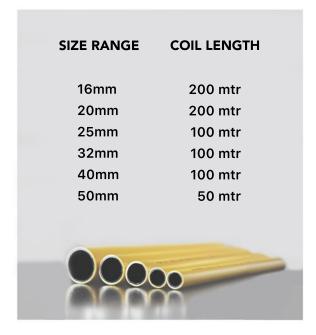

Jindal Gas Connect Pipes and fittings are manufactured with the latest german technology at our state of the art facility in Dehradun, Uttarakhand, India

Jindal Gas Connect Pipes are an ideal choice for indoor and outdoor installations. The pipes conform to stringent international standards for gas piping systems and multilayer piping technology.